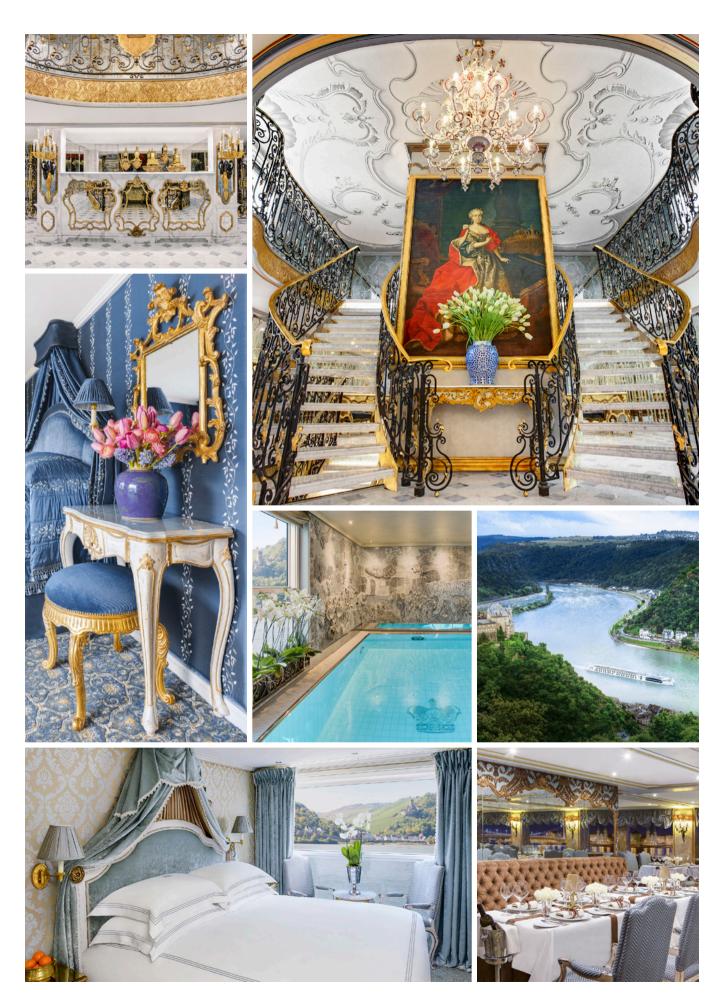

## S.S. BEATRICE

**S.S. BEATRICE ELATES AND ASTOUNDS.** The designers from Red Carnation Hotels worked their creative magic on *River Beatrice*, transforming her into the dazzling *S.S. Beatrice* for 2018. This jewel of a ship graces the waters of the **DANUBE RIVER**, boasting yacht-like finishes and splashes of nautical hues throughout, a stunning lobby featuring elegant mirrors, marble floors, a white Murano chandelier with blue shades and a grand staircase made of nickel and black iron.

The design inspiration began with 14th-century blue and white Chinese export porcelain and the Dutch derivation known as Delftware, merging ancient tradition with the modernity of blonde wood and polished nickel accents—resulting in an interior that is luxurious yet timeless. Her lounge features sofas and chairs with handmade upholstery by esteemed design houses, a parquet floor and innovative new touches, like solar shades and USB ports. S.S. Beatrice creates enhanced dining and culinary experiences by offering four unique venues, all inspired by famous Austrian composers.

Artwork throughout this ship includes pieces by Pablo Picasso, Alexander Calder and Pino Signoretto. From stem to stern, she's more magnificent than ever.

2018 TRANSFORMATION
2009 INAUGURATION
152 GUESTS | 55 STAFF
TRAVELS ON DANUBE RIVER