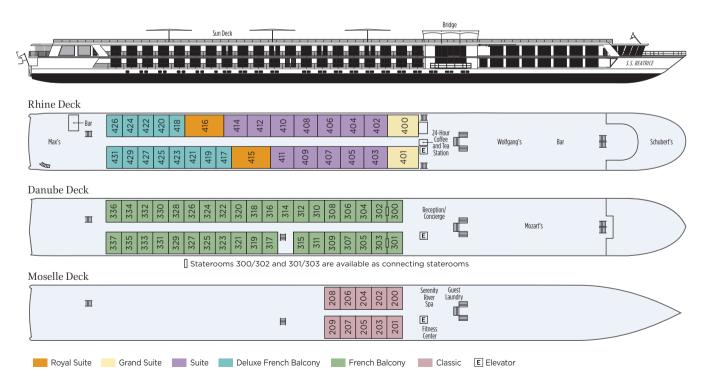

ROYAL SUITES: 2 (390 ft²) GRAND SUITES: 2 (310 ft²) SUITES: 12 (225 ft²)

DELUXE FRENCH BALCONY: 13 (150 ft²) FRENCH BALCONY: 37 (150 ft²) CLASSIC: 10 (150 ft²)

> LENGTH: 430 ft WIDTH: 37.5 ft VOLTAGE: 110/220 volts