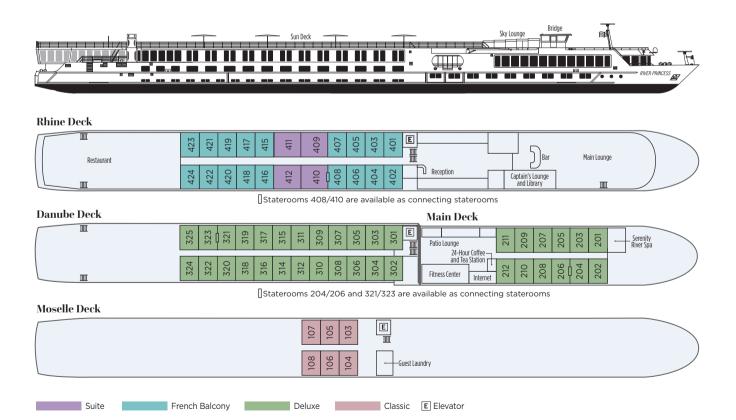

2011 RENOVATION
2001 INAUGURATION
128 GUESTS | 42 STAFF
TRAVELS ON DANUBE RIVER,
MAIN RIVER, RHINE RIVER

LENGTH: 361 ft WIDTH: 37.5 ft VOLTAGE: 110/220 volts

 SUITES: 4 (214 ft²)
 DELUXE: 36 (151 ft²)

 FRENCH BALCONY: 18 (151 ft²)
 CLASSIC: 6 (151 ft²)