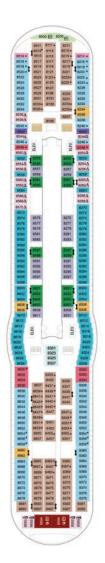

### **SUITES**

- RS Royal Suite
- OS Owner's Suite
- GT Grand Suite 2 Bedroom
- GS Grand Suite 1 Bedroom
- VP Ocean View Panoramic Suite (No Balcony)
- J3 J4 Junior Suite
- Junior Suite Accessible

### **BALCONY**

- 1B 2B 3B 4B Spacious Ocean View Balcony
- **2B** Spacious Ocean View Balcony Accessible
- **CB** Connecting Ocean View Balcony
- 1D 2D 4D 5D Ocean View Balcony

Rock Climbing Wall

Spa

Fitness

## **OCEAN VIEW**

- 1K Ultra Spacious Ocean View
- 1L Spacious Panoramic Ocean View
- **1L** Spacious Panoramic Ocean View Accessible
- 3M 4M Spacious Ocean View
- 1N 2N 3N 4N Ocean View
- 2N Ocean View Accessible

### **INTERIOR**

- CP Connecting Promenade Interior
- 2T Promenade View Interior
- 2T Promenade View Interior Accessible
- 1V 2V 3V 4V Interior
- 1V 2V 4V Interior Accessible
- 2W Studio Interior

#### LEGENDS:

- † Stateroom has third and fourth Pullman beds available
- Stateroom with sofa bed and third Pullman bed available
- ‡ Stateroom has four additional Pullman beds available
- \* Stateroom has third Pullman bed available
- $\Delta\,\,$  Stateroom with sofa bed
- Connecting staterooms
- & Indicates accessible staterooms
- lacksquare Stateroom has an obstructed view
- \ Indicates door location
- $\ensuremath{{>\!\!>}}$  Stateroom opens only on the starboard side
- / Sofa Bed eligible