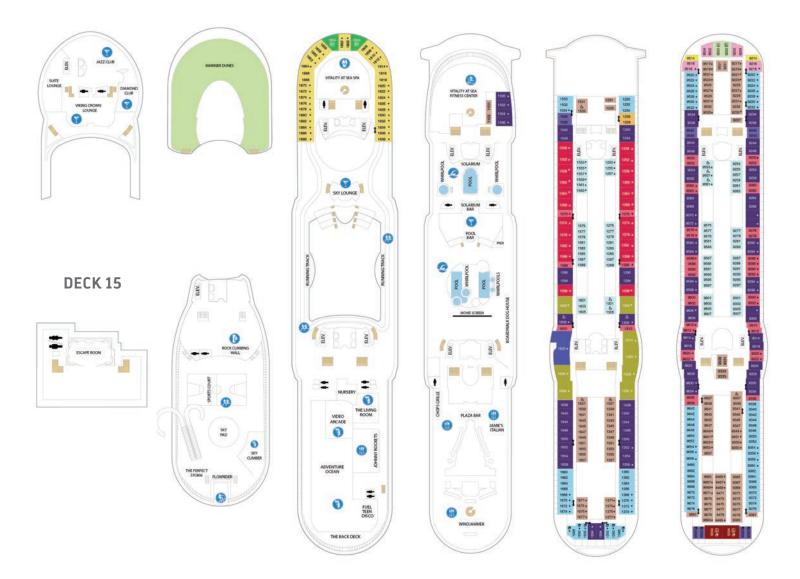

#### AT-A-GLANCE

- Maiden voyage: November 16, 2003
- Revitalized: May 2018
- Gross tonnage: 139,863
- Staterooms: 1,674
- Guest capacity: 3,344
- 12 dining options
- 3 pools, 6 whirlpools
- Rock Climbing Wall
- Dining Venue
- Entertainment Area
- Bars & Lounges
- iii Kids & Teens Area
- Pool

- Ice-skating rink
- FlowRider® surf simulator
- The Perfect Storm<sup>SM</sup> waterslides
- Royal Escape Room<sup>SM</sup> The Observatorium
- Mini-Golf
- Full-service Vitality<sup>sM</sup> at Sea Spa and state of the art Fitness Center
  - Guest Services
  - O Conference Center
  - Shopping
  - Casino Royale<sup>SM</sup>

### **BALCONY**

- 1B 2B 3B 4B Spacious Ocean View Balcony
- **2B** Spacious Ocean View Balcony Accessible
- **CB** Connecting Ocean View Balcony
- 1D 2D 4D 5D Ocean View Balcony

Rock Climbing Wall

Spa

Fitness

Running Track

FlowRider<sup>®</sup>

DECK 8 DECK 7 DECK 6 DECK 5 DECK 4 DECK 3 DECK 2