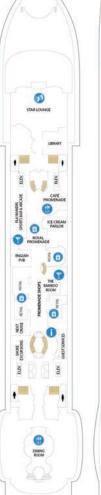

#### AT-A-GLANCE

- Maiden voyage: November 16, 2003
- Revitalized: May 2018
- Gross tonnage: 139,863
- Staterooms: 1,674
- Guest capacity: 3,344
- 12 dining options
- 3 pools, 6 whirlpools
- Rock Climbing Wall
- Dining Venue
- Entertainment Area
- Bars & Lounges
- iii Kids & Teens Area
- Pool

- Ice-skating rink
- FlowRider® surf simulator
- The Perfect Storm<sup>SM</sup> waterslides
- Royal Escape Room<sup>SM</sup> The Observatorium
- Mini-Golf
- Full-service Vitality<sup>sM</sup> at Sea Spa and state of the art Fitness Center
  - Guest Services
  - O Conference Center
  - Shopping
  - Casino Royale<sup>SM</sup>