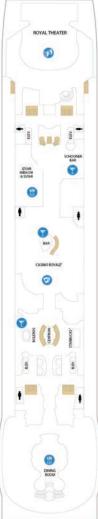

#### AT-A-GLANCE

- Maiden voyage: November 16, 2003
- Revitalized: May 2018
- Gross tonnage: 139,863
- Staterooms: 1,674
- Guest capacity: 3,344
- 12 dining options
- 3 pools, 6 whirlpools
- Rock Climbing Wall
- Dining Venue
- Entertainment Area
- Bars & Lounges
- iii Kids & Teens Area
- Pool

- Ice-skating rink
- FlowRider® surf simulator
- The Perfect Storm<sup>SM</sup> waterslides
- Royal Escape Room<sup>SM</sup> The Observatorium
- Mini-Golf
- Full-service Vitality<sup>sM</sup> at Sea Spa and state of the art Fitness Center
  - Guest Services
  - O Conference Center
  - Shopping
  - Casino Royale<sup>SM</sup>