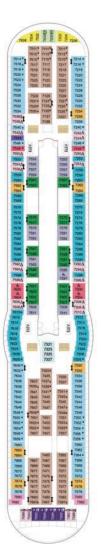

### **SUITES**

- RS Royal Suite
- OS Owner's Suite
- GT Grand Suite 2 Bedroom
- GS Grand Suite 1 Bedroom
- VP Ocean View Panoramic Suite (No Balcony)
- J3 J4 Junior Suite
- Junior Suite Accessible

### **BALCONY**

- 1B 2B 3B 4B Spacious Ocean View Balcony
- **2B** Spacious Ocean View Balcony Accessible
- **CB** Connecting Ocean View Balcony
- 1D 2D 4D 5D Ocean View Balcony

Rock Climbing Wall

Spa

Fitness

## **OCEAN VIEW**

- 1K Ultra Spacious Ocean View
- 1L Spacious Panoramic Ocean View
- **1L** Spacious Panoramic Ocean View Accessible
- 3M 4M Spacious Ocean View
- 1N 2N 3N 4N Ocean View
- 2N Ocean View Accessible

### **INTERIOR**

- CP Connecting Promenade Interior
- 2T Promenade View Interior
- 2T Promenade View Interior Accessible
- 1V 2V 3V 4V Interior
- 1V 2V 4V Interior Accessible
- 2W Studio Interior

#### LEGENDS:

- † Stateroom has third and fourth Pullman beds available
- Stateroom with sofa bed and third Pullman bed available
- ‡ Stateroom has four additional Pullman beds available
- \* Stateroom has third Pullman bed available
- $\Delta\,\,$  Stateroom with sofa bed
- Connecting staterooms
- & Indicates accessible staterooms
- lacksquare Stateroom has an obstructed view
- \ Indicates door location
- $\ensuremath{{>\!\!>}}$  Stateroom opens only on the starboard side
- / Sofa Bed eligible