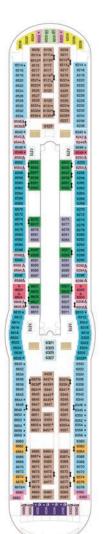

### **SUITES**

- RS Royal Suite
- OS Owner's Suite
- GT Grand Suite 2 Bedroom
- GS Grand Suite 1 Bedroom
- VP Ocean View Panoramic Suite (No Balcony)
- J3 J4 Junior Suite
- Junior Suite Accessible

### **BALCONY**

- 1B 2B 3B 4B Spacious Ocean View Balcony
- **2B** Spacious Ocean View Balcony Accessible
- **CB** Connecting Ocean View Balcony
- 1D 2D 4D 5D Ocean View Balcony

Rock Climbing Wall

Spa

Fitness

## **OCEAN VIEW**

- 1K Ultra Spacious Ocean View
- 1L Spacious Panoramic Ocean View
- **1L** Spacious Panoramic Ocean View Accessible
- 3M 4M Spacious Ocean View
- 1N 2N 3N 4N Ocean View
- 2N Ocean View Accessible

### **INTERIOR**

- CP Connecting Promenade Interior
- 2T Promenade View Interior
- 2T Promenade View Interior Accessible
- 1V 2V 3V 4V Interior
- 1V 2V 4V Interior Accessible
- 2W Studio Interior

#### LEGENDS:

- † Stateroom has third and fourth Pullman beds available
- Stateroom with sofa bed and third Pullman bed available
- ‡ Stateroom has four additional Pullman beds available
- \* Stateroom has third Pullman bed available
- $\Delta\,\,$  Stateroom with sofa bed
- Connecting staterooms
- & Indicates accessible staterooms
- lacksquare Stateroom has an obstructed view
- \ Indicates door location
- $\ensuremath{{>\!\!>}}$  Stateroom opens only on the starboard side
- / Sofa Bed eligible