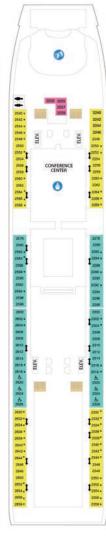

### **SUITES**

- RS Royal Suite
- OS Owner's Suite
- GT Grand Suite 2 Bedroom
- GS Grand Suite 1 Bedroom
- VP Ocean View Panoramic Suite (No Balcony)
- J3 J4 Junior Suite
- Junior Suite Accessible

### **BALCONY**

- 1B 2B 3B 4B Spacious Ocean View Balcony
- **2B** Spacious Ocean View Balcony Accessible
- **CB** Connecting Ocean View Balcony
- 1D 2D 4D 5D Ocean View Balcony

Rock Climbing Wall

Spa

Fitness

## **OCEAN VIEW**

- 1K Ultra Spacious Ocean View
- 1L Spacious Panoramic Ocean View
- **1L** Spacious Panoramic Ocean View Accessible
- 3M 4M Spacious Ocean View
- 1N 2N 3N 4N Ocean View
- 2N Ocean View Accessible

### **INTERIOR**

- CP Connecting Promenade Interior
- 2T Promenade View Interior
- 2T Promenade View Interior Accessible
- 1V 2V 3V 4V Interior
- 1V 2V 4V Interior Accessible
- 2W Studio Interior

#### LEGENDS:

- † Stateroom has third and fourth Pullman beds available
- Stateroom with sofa bed and third Pullman bed available
- ‡ Stateroom has four additional Pullman beds available
- \* Stateroom has third Pullman bed available
- $\Delta\,\,$  Stateroom with sofa bed
- Connecting staterooms
- & Indicates accessible staterooms
- lacksquare Stateroom has an obstructed view
- \ Indicates door location
- $\ensuremath{{>\!\!>}}$  Stateroom opens only on the starboard side
- / Sofa Bed eligible