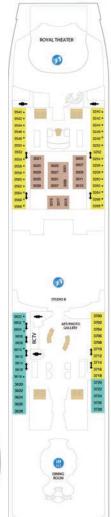

### **SUITES**

- RS Royal Suite
- OS Owner's Suite
- GT Grand Suite 2 Bedroom
- GS Grand Suite 1 Bedroom
- VP Ocean View Panoramic Suite (No Balcony)
- J3 J4 Junior Suite
- Junior Suite Accessible

### **BALCONY**

- 1B 2B 3B 4B Spacious Ocean View Balcony
- **2B** Spacious Ocean View Balcony Accessible
- **CB** Connecting Ocean View Balcony
- 1D 2D 4D 5D Ocean View Balcony

Rock Climbing Wall

Spa

Fitness

## **OCEAN VIEW**

- 1K Ultra Spacious Ocean View
- 1L Spacious Panoramic Ocean View
- **1L** Spacious Panoramic Ocean View Accessible
- 3M 4M Spacious Ocean View
- 1N 2N 3N 4N Ocean View
- 2N Ocean View Accessible

### **INTERIOR**

- CP Connecting Promenade Interior
- 2T Promenade View Interior
- 2T Promenade View Interior Accessible
- 1V 2V 3V 4V Interior
- 1V 2V 4V Interior Accessible
- 2W Studio Interior

#### LEGENDS:

- † Stateroom has third and fourth Pullman beds available
- Stateroom with sofa bed and third Pullman bed available
- ‡ Stateroom has four additional Pullman beds available
- \* Stateroom has third Pullman bed available
- $\Delta\,\,$  Stateroom with sofa bed
- Connecting staterooms
- & Indicates accessible staterooms
- lacksquare Stateroom has an obstructed view
- \ Indicates door location
- $\ensuremath{{>\!\!>}}$  Stateroom opens only on the starboard side
- / Sofa Bed eligible