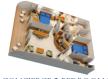

CONCIERGE 2-BEDROOM SUITE WITH VERANDAH (Category 1B)

Two bedrooms (one with queen-size bed; one with two twin beds and one pull-down upper berth), whirlpool tub, living area with convertible sofa, walk-in closets, wet bar, DVD player, two and a half bathrooms and private verandah.