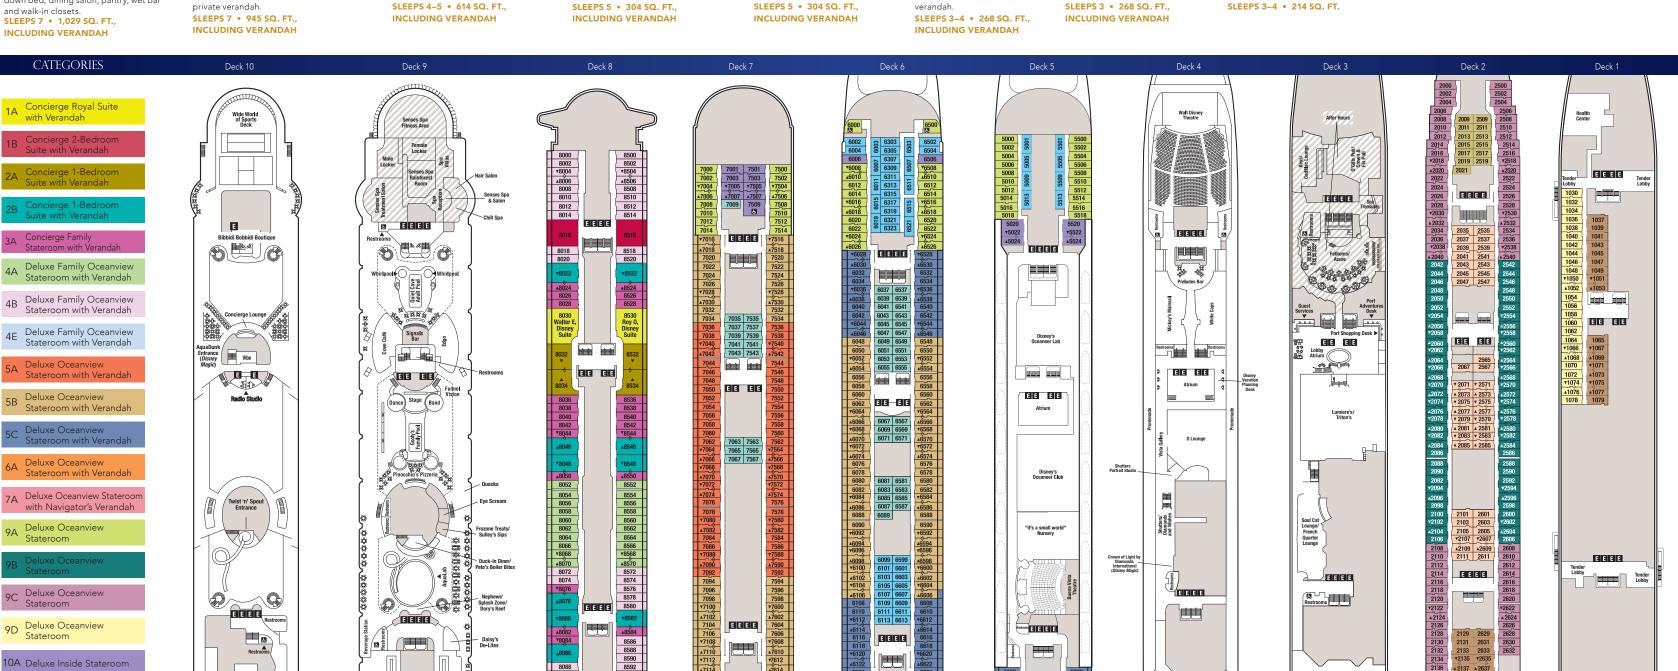

## DISNEY MAGIC & DISNEY WONDER DECK PLANS

CONCIERGE ROYAL SUITE WITH VERANDAH (Category 1A) Two bedrooms (one with gueen-size bed; one with two twin beds and two pull-down upper berths), two and a half bathrooms including whirlpool tubs, living room, media library with wall pulldown bed, dining salon, pantry, wet bar

CONCIERGE 2-BEDROOM SUITE WITH VERANDAH (Category 1B)

Two bedrooms (one with queen-size bed; one with two twin beds and one pull-down upper berth), whirlpool tub, living area with convertible sofa, walk-in closets, wet bar, DVD player, two and a half bathrooms and private verandah.

FORWARD

Vibe

\* Solid White Wall Verandah

▼0000 → ■

CONCIERGE 1-BEDROOM SUITE WITH VERANDAH (Category 2) Queen-size bed, wall pull-down bed (in most), living area with double convertible sofa, walk-in closets, wet bar, DVD player, two bathrooms and private verandah SLEEPS 4-5 • 614 SQ. FT.

CONCIERGE FAMILY OCEANVIEW STATEROOM WITH VERANDAH (Category 3)

Queen-size bed, single convertible sofa, pull-down upper berth (in most), privacy divider, split bath and private verandah.

## DELUXE FAMILY OCEANVIEW STATEROOM WITH VERANDAH (Category 4)

Queen-size bed, single convertible sofa, pull-down upper berth (in most), privacy divider, split bath and private verandah. SLEEPS 5 • 304 SQ. FT.

DELUXE OCEANVIEW

(Categories 5 and 6)

Queen-size bed, single

convertible sofa, pull-down

upper berth (in some), privacy

divider, split bath and private

STATEROOM WITH VERANDAH

## DELUXE OCEANVIEW STATEROOM WITH NAVIGATOR'S VERANDAH (Category 7)

Queen-size bed, single convertible sofa, privacy divider, split bath and enclosed private verandah with limited views. SLEEPS 3 • 268 SQ. FT.

## DELUXE OCEANVIEW DELUXE INSIDE STATEROOM STATEROOM (Category 9) (Category 10) Queen-size bed, single Queen-size bed, single convertible sofa, pull-down convertible sofa, pull-down

divider, split bath and window SLEEPS 3-4 • 214 SQ. FT.

upper berth (in some), privacy

upper berth (in some), privacy

divider and split bath.

STANDARD INSIDE (Category 11) Queen-size bed, single convertible sofa, pull-down upper berth (in some), privacy

divider and bath. SLEEPS 3-4 • 184 SQ. FT.

10B Deluxe Inside Stateroom

10C Deluxe Inside Stateroom

11A Standard Inside Stateroom

11B Standard Inside Stateroom

11C Standard Inside Stateroom