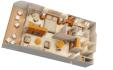

FORWARD

Vibe

\* Solid White Wall Verandah

▼0000 → ■

CONCIERGE 1-BEDROOM SUITE WITH VERANDAH (Category 2) Queen-size bed, wall pull-down bed (in most), living area with double convertible sofa, walk-in closets, wet bar, DVD player, two bathrooms and private verandah SLEEPS 4-5 • 614 SQ. FT.