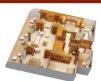

## DISNEY MAGIC & DISNEY WONDER DECK PLANS

CONCIERGE ROYAL SUITE WITH VERANDAH (Category 1A) Two bedrooms (one with gueen-size bed; one with two twin beds and two pull-down upper berths), two and a half bathrooms including whirlpool tubs, living room, media library with wall pulldown bed, dining salon, pantry, wet bar