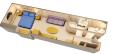

CONCIERGE FAMILY OCEANVIEW STATEROOM WITH VERANDAH (Category 3)

Queen-size bed, single convertible sofa, pull-down upper berth (in most), privacy divider, split bath and private verandah.