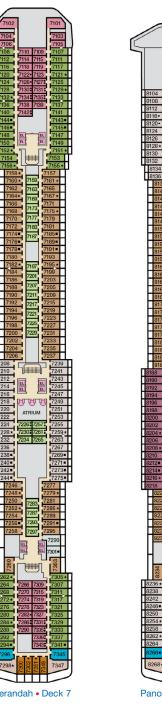

## CATEGORIES

208 210

7212 7214 7216

Riviera • Deck 1

J

Atlantic • Deck 3

ПΠ Empress • Deck 6

ATRIUM

202•6237• 206•6241

6279

Ţ₩₩ſ

E

Verandah • Deck 7

Panorama • Deck 8

тпп

8235