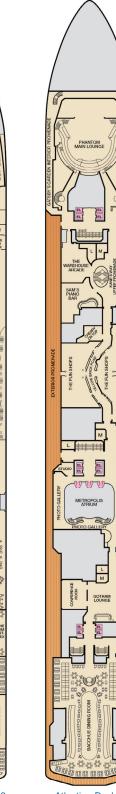

## ACCOMMODATIONS SYMBOL LEGEND

- $\star$  2 Twin Beds (convert to King) and Single Sofa Bed
- 2 Twin Beds (convert to King) and 1 Upper Pullman
- 2 Twin Beds (convert to King) and 2 Upper Pullmans
- 2 Twin Beds (convert to King), Single Sofa Bed and 1 Upper Pullman t 2 Twin Beds (convert to King) and Double Sofa Bed
  - STAGE PHANTOM MAD HATTER'S (+++ +++) \*\*\* UUU METROPOLIS LOBB Ľ GALLEY Promenade • Deck 2