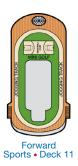

héereir

**A A A** 

ATRIUM

Gross Tonnage: 88,500 Length: 963 Feet Beam: 106 Feet Cruising Speed: 22 Knots Guest Capacity: 2,124 (Double Occupancy) Total Staff: 930 Registry: Panama

Sun • Deck 10

Aft Sports • Deck 11