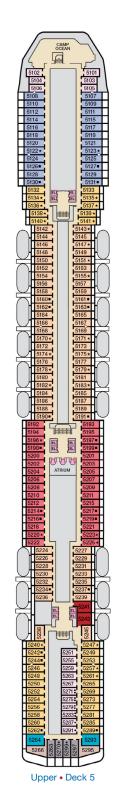

## CATEGORIES

208 210

7212 7214 7216

Riviera • Deck 1

J

Atlantic • Deck 3

ПΠ Empress • Deck 6

ATRIUM