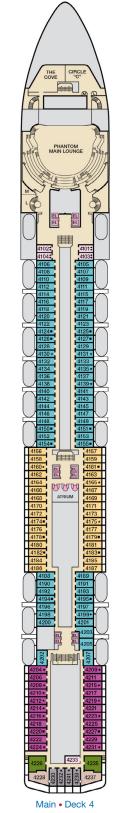

SINO

 $\sim$ 

1

Connecting staterooms (ideal for families and groups of friends) All accommodations are non-smoking.

U Unisex Wheelchair Accessible Restroom

K Staterooms with Picture Window instead of French Door: 4202, 4203, 4205, 4207.