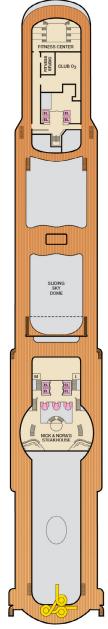

r families and groups of friends) All accommodations are non-smoking.

U Unisex Wheelchair Accessible Restroom

K Staterooms with Picture Window instead of French Door: 4202, 4203, 4205, 4207.



Accessible staterooms are available for guests with

disabilities. Please contact Guest Access Services at 1-800-438-6744 ext. 70025 for details, or visit http://www.carnival.com/about-carnival/special-needs.aspx.

## CATEGORIES







208 210

7212 7214 7216



Riviera • Deck 1

J

Atlantic • Deck 3

ПΠ Empress • Deck 6

ATRIUM

202•6237• 206•6241

6279

Ţ₩₩ſ

E

Verandah • Deck 7

Panorama • Deck 8

тпп

8235

héereir

**A A A** 

ATRIUM





Gross Tonnage: 88,500 Length: 963 Feet Beam: 106 Feet Cruising Speed: 22 Knots Guest Capacity: 2,124 (Double Occupancy) Total Staff: 930 Registry: Panama



Sun • Deck 10





Aft Sports • Deck 11



Sky • Deck 12