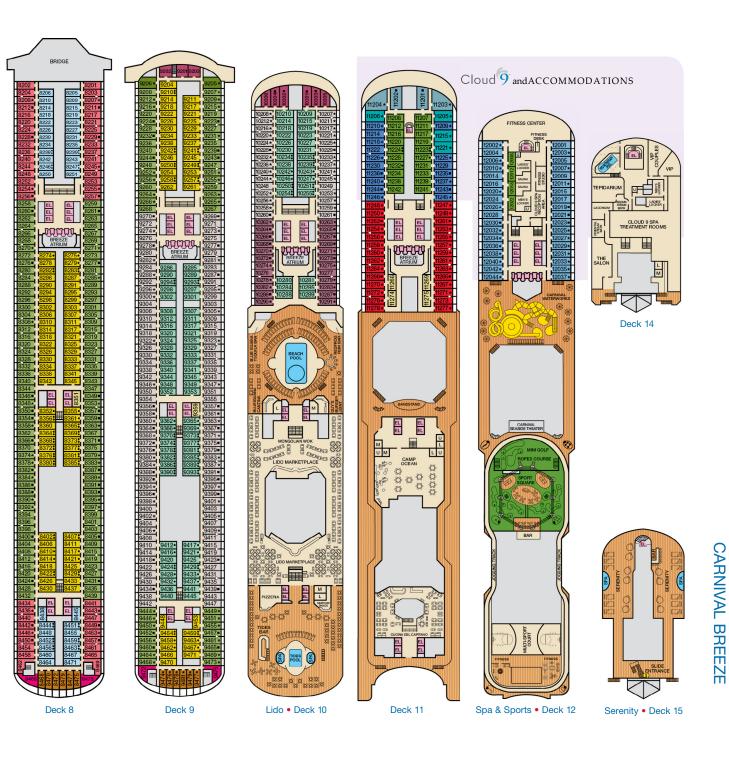

onvert to King) and 2 Upper Pullmans
- 2 Twin Beds (convert to King), Single Sofa Bed and 1 Upper
- t 2 Twin Beds (convert to King) and Double Sofa Bed ¥ 2 Twin Beds (convert to King), Single Sofa Bed and
- 2 Upper Pullmans. Beds do not convert to King when both Upper Pullmans in use.
- Stateroom with 2 Porthole Windows Connecting staterooms (ideal for families and groups of
- friends)
- ★ Twin Beds do not convert to a King Bed. U Unisex Wheelchair Accessible Restroom
- Junior Suites with obstructed views: 9205, 9206.
- All accommodations are non-smoking.
- Accessible staterooms are available for guests with disabilities. Please contact Guest Access Services at 1-800-438-6744 ext. 70025 for details, or visit http://www.carnival.com/about-carnival/special-needs.aspx

## **CATEGORIES**







Lobby • Deck 3

Promenade • Deck 5

Deck 6