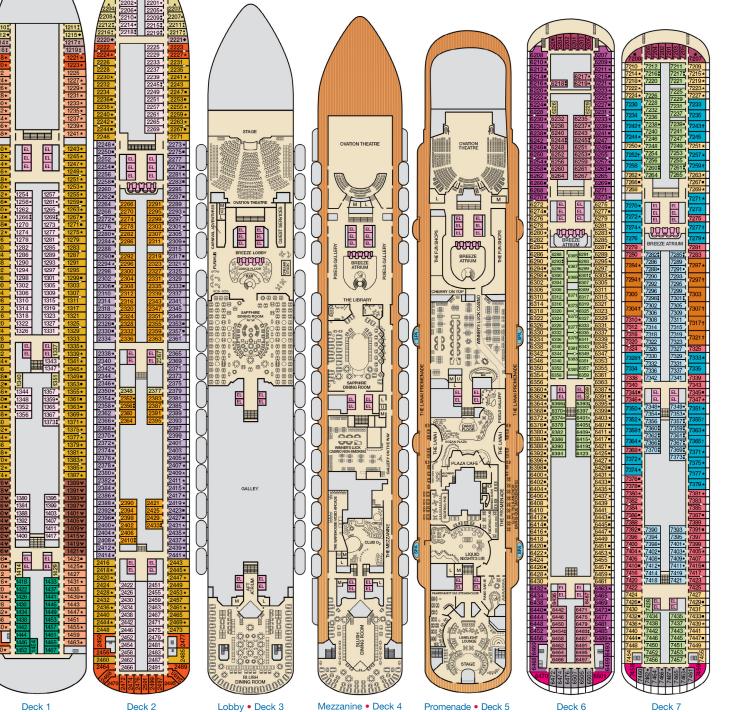

(convert to King) and 2 Upper Pullmans
- 2 Twin Beds (convert to King), Single Sofa Bed and 1 Upper
- t 2 Twin Beds (convert to King) and Double Sofa Bed ¥ 2 Twin Beds (convert to King), Single Sofa Bed and
- 2 Upper Pullmans. Beds do not convert to King when both Upper Pullmans in use.
- Stateroom with 2 Porthole Windows Connecting staterooms (ideal for families and groups of
- friends)
- ★ Twin Beds do not convert to a King Bed. U Unisex Wheelchair Accessible Restroom
- Junior Suites with obstructed views: 9205, 9206.
- All accommodations are non-smoking.
- Accessible staterooms are available for guests with disabilities. Please contact Guest Access Services at 1-800-438-6744 ext. 70025 for details, or visit http://www.carnival.com/about-carnival/special-needs.aspx

## **CATEGORIES**







Lobby • Deck 3

Promenade • Deck 5

Deck 6