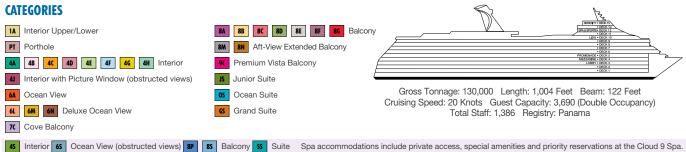

s (convert to King) and 2 Upper Pullmans
- 2 Twin Beds (convert to King), Single Sofa Bed and 1 Upper
- t 2 Twin Beds (convert to King) and Double Sofa Bed ¥ 2 Twin Beds (convert to King), Single Sofa Bed and
- 2 Upper Pullmans. Beds do not convert to King when both Upper Pullmans in use.
- Stateroom with 2 Porthole Windows Connecting staterooms (ideal for families and groups of
- friends)
- ★ Twin Beds do not convert to a King Bed. U Unisex Wheelchair Accessible Restroom
- Junior Suites with obstructed views: 9205, 9206.
- All accommodations are non-smoking.
- Accessible staterooms are available for guests with disabilities. Please contact Guest Access Services at 1-800-438-6744 ext. 70025 for details, or visit http://www.carnival.com/about-carnival/special-needs.aspx

## **CATEGORIES**







Lobby • Deck 3

Promenade • Deck 5

Deck 6